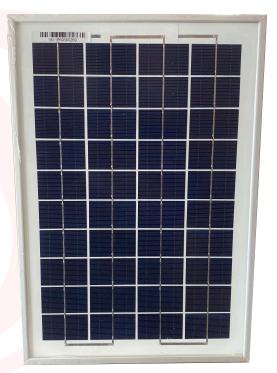

# **RDA 10 watt 12V Solar Panel**

- 1.5mm Aluminum Frame
- Quality "A" Grade Solar Cells
- IP65 Junction Box with Knockouts
- Designed specifically for the Oil and Gas market

#### RDA 10 watt 12V Solar Panel

- 1.5mm Aluminum Frame
- Quality "A" Grade Solar Cells
- IP65 Junction Box with Knockouts
- Designed specifically for the Oil and Gas market