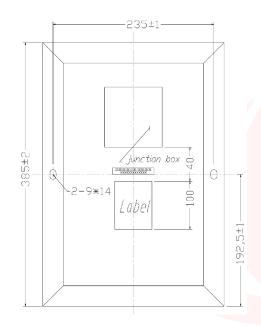

#### **Mechanical Specs:**

| Solar Cell               | Monocrystalline solar cell |
|--------------------------|----------------------------|
| # of cells & Connections | 36=2x18 pcs                |
| Dimensions of module     | 385x235x35mm               |
| Weight                   | 1.81kg                     |
| Junction Box             | lp65 rated                 |