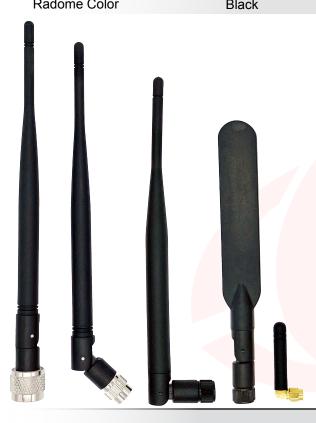

#### **Mechanical Specs:**

| Height          | 8.5" (Standard), 6.25" (Popsicle), 1.5" (Slim Bullet) |
|-----------------|-------------------------------------------------------|
| Termination     | Available in: N-Male, SMA or TNC                      |
| Radome Material | TPEE                                                  |
| Badama Color    | Plack                                                 |