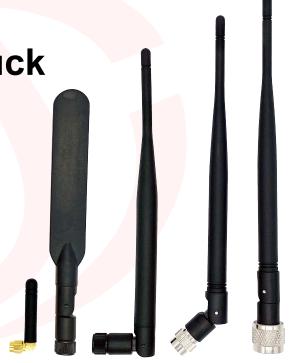

## RDA 900MHz Rubber Duck Antenna

- Superior Performance
- Tilt and swival operation
- Omni directional
- Rugged design

#### **Mechanical Specs:**

| Height          | 8.5" (Standard), 6.25" (Popsicle), 1.5" (Slim Bullet) |
|-----------------|-------------------------------------------------------|
| Termination     | Available in: N-Male, SMA or TNC                      |
| Radome Material | TPEE                                                  |
| Badama Color    | Plack                                                 |

#### **RDA 900MHz Rubber Duck Antenna**

- Superior Performance
- Tilt and swival operation
- Omni directional
- Rugged design