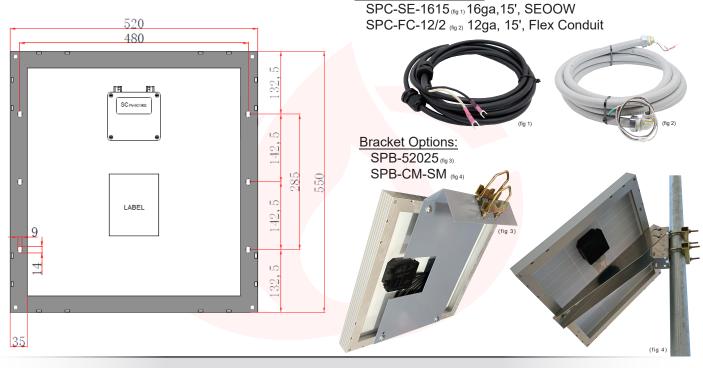

### **Mechanical Specs:**

| Solar Cell               | Polycrystalline so | lar cell                |  |  |
|--------------------------|--------------------|-------------------------|--|--|
| # of cells & Connections | 36=4x9 pcs         |                         |  |  |
| Dimensions of module     | 550x520x50mm;      | 550x520x50mm; 22x20x2in |  |  |
| Weight                   | 5.45kg; 12lb       |                         |  |  |
| Junction Box             | lp65 rated         | Power Cable Options:    |  |  |