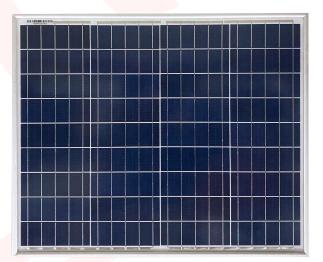

## RDA 50 watt 12V Class 1 **Division 2 Solar Panel**

- Class 1 Division 2 (FM18US0174X)
- 1.5mm Aluminum Frame
- Quality "A" Grade Solar Cells
- IP65 Junction Box with Knockouts
- Designed specifically for the Oil and Gas market

### **Mechanical Specs:**

| Solar Cell               | Polycrystalline so | lar cell                |  |  |
|--------------------------|--------------------|-------------------------|--|--|
| # of cells & Connections | 36=4x9 pcs         |                         |  |  |
| Dimensions of module     | 550x520x50mm;      | 550x520x50mm; 22x20x2in |  |  |
| Weight                   | 5.45kg; 12lb       |                         |  |  |
| Junction Box             | lp65 rated         | Power Cable Options:    |  |  |