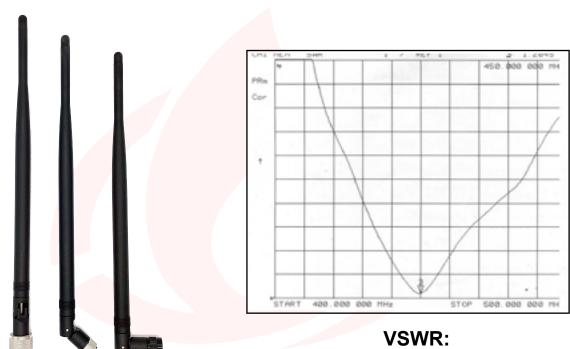

#### **Electrical Specs:**

Frequency Range 450-470 MHz

Impedance 500hm

VSWR less than 1.5

Gain 2.5 dBi

Polarization Vertical

Radiation Omni