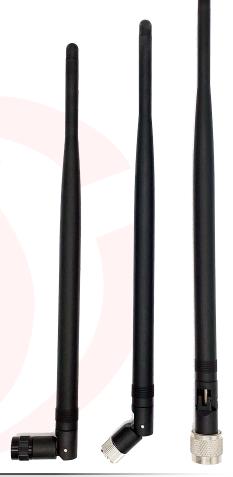

## RDA 450MHz Rubber Duck Antenna

- Superior Performance
- Tilt and swival operation
- Omni directional
- Rugged design

#### **Mechanical Specs:**

Length 280mm

Termination Available in: N-Male, SMA or TNC

Radome Material TPEE

Radome Color Black