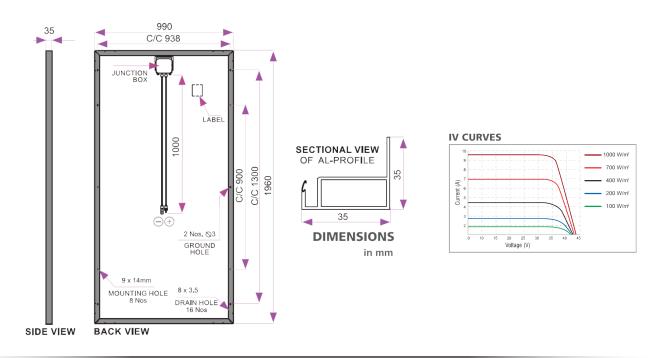

## **RDA** Solutions, LLC

| Electrical Specs:          |                 |
|----------------------------|-----------------|
| Maximum Power              | 335W            |
| Power Tolerance            | (+3/-0%)        |
| Voltage at max power(Vmp)  | 37.7V           |
| Current at max power(Imp)  | 8.91A           |
| Open Circuit Voltage(Voc)  | 46V             |
| Short Circuit Current(Isc) | 9.35A           |
| Operating Temperature      | -40 °C - +85 °C |
| Maximum system Voltage     | 1000V           |
| Maximum Sys Fuse Rating    | 20A             |

## **Mechanical Specs:**

| Solar Cell               | Monocrystalline solar cell                    |
|--------------------------|-----------------------------------------------|
| # of cells & Connections | 72=12x6                                       |
| Dimensions of module     | 77in (1960mm) x 39in (990mm) x 1.375in (35mm) |
| Weight                   | 20.5kg (45lb)                                 |
| Junction Box             | lp67 rated                                    |