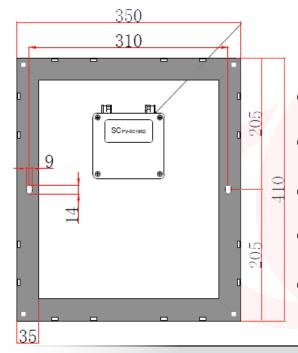

#### **Mechanical Specs:**

| Solar Cell               | Polycrystalline solar cell |
|--------------------------|----------------------------|
| # of cells & Connections | 36=4x9 pcs                 |
| Dimensions of module     | 410x350x50mm               |
| Weight                   | 2.27kg; 5lb                |
| Junction Box             | lp65 rated                 |