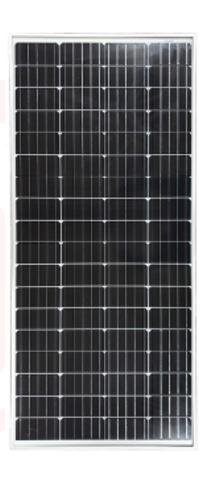

## RDA 200 watt 24V Class 1 Division 2 Solar Panel

- 1.5mm Aluminum Frame
- Quality "A" Grade Solar Cells
- IP65 Junction Box with Knockouts
- Designed specifically for the Oil and Gas market