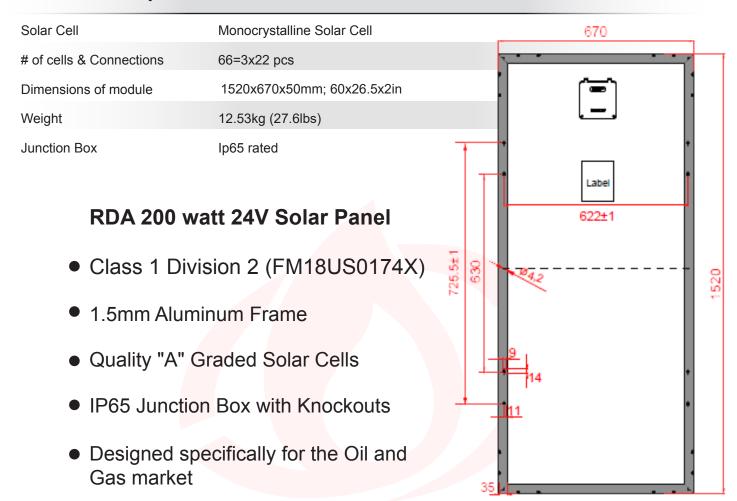

## RDA 200 watt 24V Class 1 Division 2 Solar Panel

- 1.5mm Aluminum Frame
- Quality "A" Grade Solar Cells
- IP65 Junction Box with Knockouts
- Designed specifically for the Oil and Gas market

#### **Mechanical Specs:**