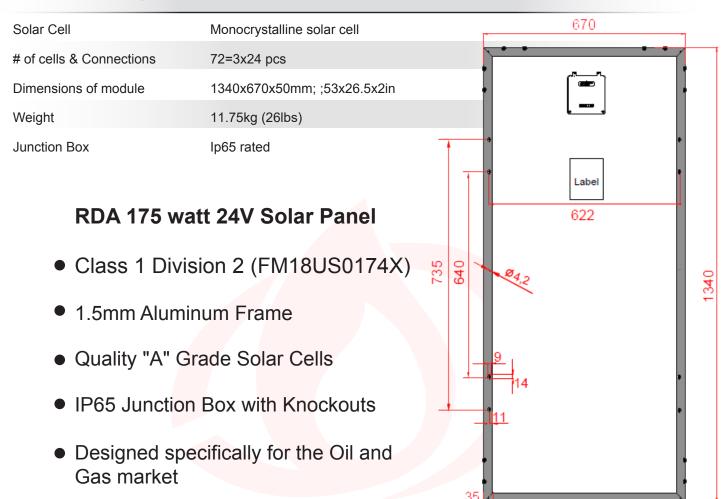

## RDA 175 watt 24V Class 1 **Division 2 Solar Panel**

- 1.5mm Aluminum Frame
- Quality "A" Grade Solar Cells
- IP65 Junction Box with Knockouts
- Designed specifically for the Oil and Gas market

#### **Mechanical Specs:**