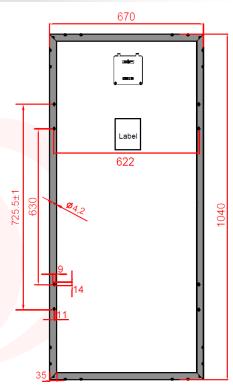

#### **Mechanical Specs:**

| Solar Cell               | Monocrystalline solar cell |     |
|--------------------------|----------------------------|-----|
| # of cells & Connections | 69=3x23 pcs                |     |
| Dimensions of module     | 1040x670x50mm; 41x26x2in   |     |
| Weight                   | 9.35kg; 20.6lb             |     |
| Junction Box             | lp65 rated                 | 670 |