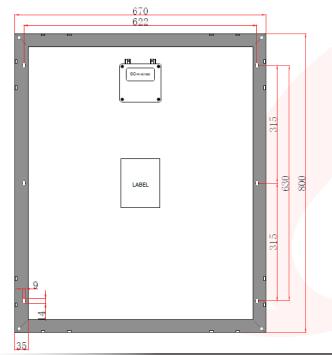

## **Mechanical Specs:**

| Solar Cell               | Polycrystalline solar cell  |
|--------------------------|-----------------------------|
| # of cells & Connections | 72=4x18 pcs                 |
| Dimensions of module     | 800x670x50mm; 31.5x26.5x2in |
| Weight                   | 5.8kg; 12lbs                |
| Junction Box             | lp65 rated                  |