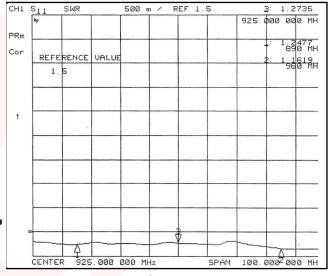

#### **RDA Wave Model D900-15**

15-element Black Aluminum Alloy Welded Yagi Antenna, 890-960MHz, 12 dBi N female

**VSWR:** 