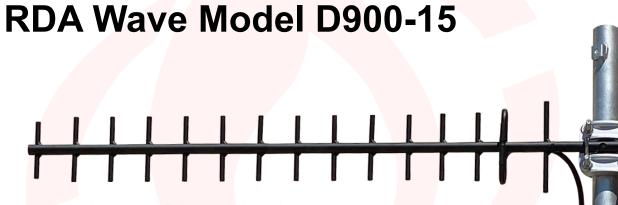

## Introducing the

15-element Black Aluminum Alloy Welded Yagi Antenna, 890-960MHz, 15 dBi N female

#### **RDA Wave Model D900-15**

15-element Black Aluminum Alloy Welded Yagi Antenna, 890-960MHz, 12 dBi N female

**VSWR:** 