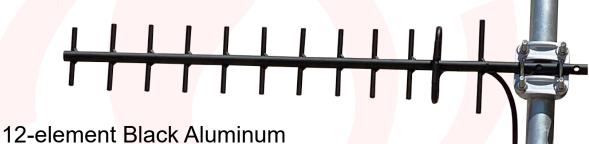

## Introducing the

**RDA Wave Model D900-12** 

Alloy Welded Yagi Antenna, 890-960MHz, 12 dBi N female

#### RDA Wave Model D900-12

12-element Black Aluminum Alloy Welded Yagi Antenna, 890-960MHz, 12 dBi N female

**VSWR:** 