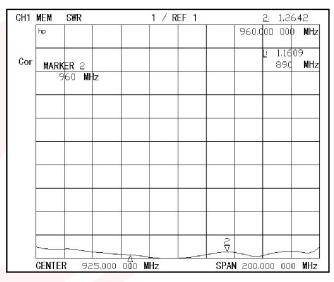

#### RDA Wave Model D900-12

12-element Black Aluminum Alloy Welded Yagi Antenna, 890-960MHz, 12 dBi N female

**VSWR:** 

### **Electrical Specs:**

Frequency Range 890-960 MHz

Impedance 500hm

VSWR less than 1.5

Gain 12 dBi

Polarization Horizontal or Vertical

Horizontal 3dB Beam Width 40°

Vertical 3dB Beam Width 36°