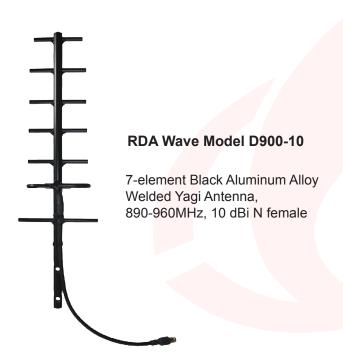

# **RDA Wave Model D900-10**

7-element Black Aluminum Alloy Partially Welded Yagi Antenna, 890-960MHz, 10 dBi N female