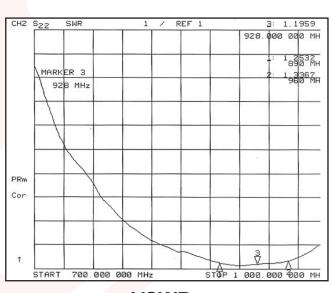

### **Electrical Specs:**

Frequency Range 890-960 MHz

Impedance 500hm

VSWR less than 1.5

Gain 10 dBi

Polarization Horizontal or Vertical

Horizontal 3dB Beam Width 56°

Vertical 3dB Beam Width 46°

### **Mechanical Specs:**

Length 24"

Cable length/Type 19" 400 LMR

Max. Wind Load 135 MPH

VSWR: