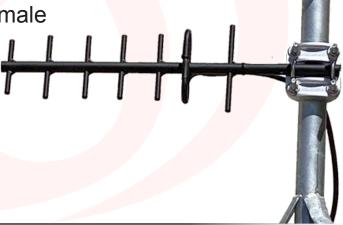

# **RDA Wave Model D900-10**

7-element Black Aluminum Alloy Partially Welded Yagi Antenna, 890-960MHz, 10 dBi N female