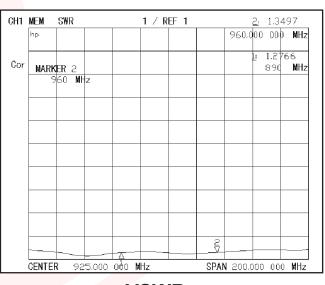

#### **Electrical Specs:**

Frequency Range 890-960 MHz

Impedance 500hm

VSWR less than 1.5

Gain 8 dBi

Polarization Horizontal or Vertical

Horizontal 3dB Beam Width 65°

Vertical 3dB Beam Width 60°

#### **Mechanical Specs:**

Length 15.8"

Cable length/Type 8" LMR 400

Max. Wind Load 135 MPH

**VSWR:** 