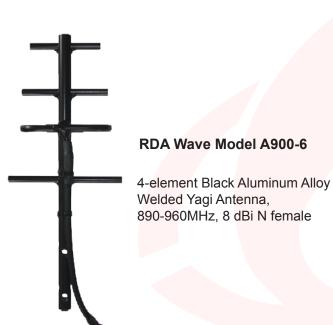

## **RDA Wave Model A900-6**

4-element Black Aluminum Alloy Welded Yagi Antenna, 890-960MHz, 8 dBi N female