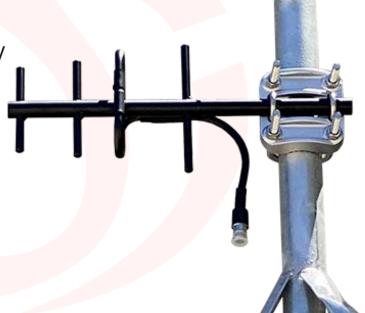

## **RDA Wave Model A900-6**

4-element Black Aluminum Alloy Welded Yagi Antenna, 890-960MHz, 8 dBi N female

#### **Mechanical Specs:**

Length 15.8"

Cable length/Type 8" LMR 400

Max. Wind Load 135 MPH

**VSWR:** 