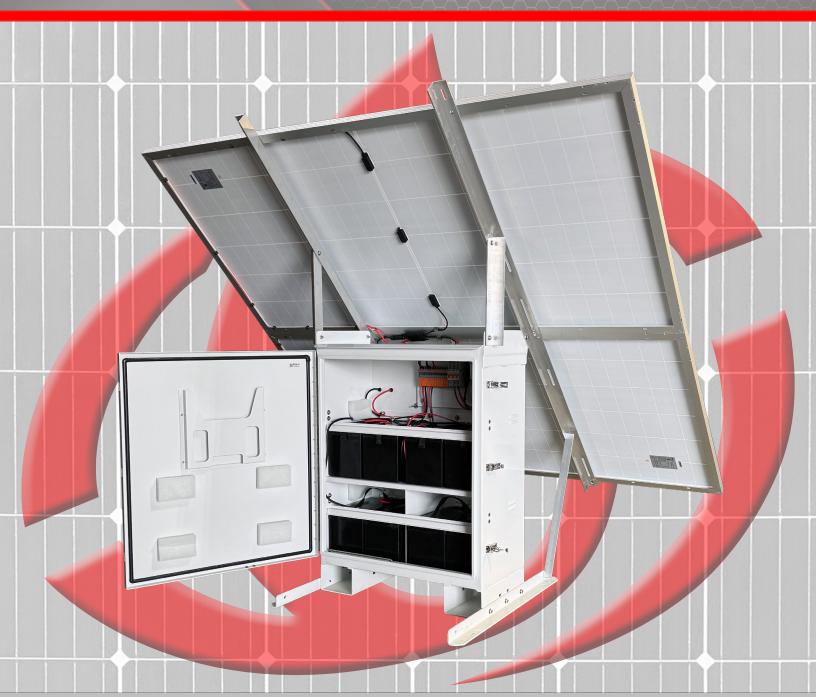

## **Integrated Solar Enclosures**

RDA Solutions Integrated Solar Enclosures provide a fully integrated solar and battery powered system that is customizable for your remote power needs.

### Key Features:

- NEMA 3R, 4 and 4X rated enclosure
- White powder coated aluminum
- Up to 8x 110Ah battery capacity (pictured)
- 18" x 10" back panel
  - Custom back panel assembly sold separately
- Slotted Mounting Rail
  - GP Capacity: Up to 2x RDA 405W (pictured)
  - C1D2 Capacity: Up to 3x RDA 250W