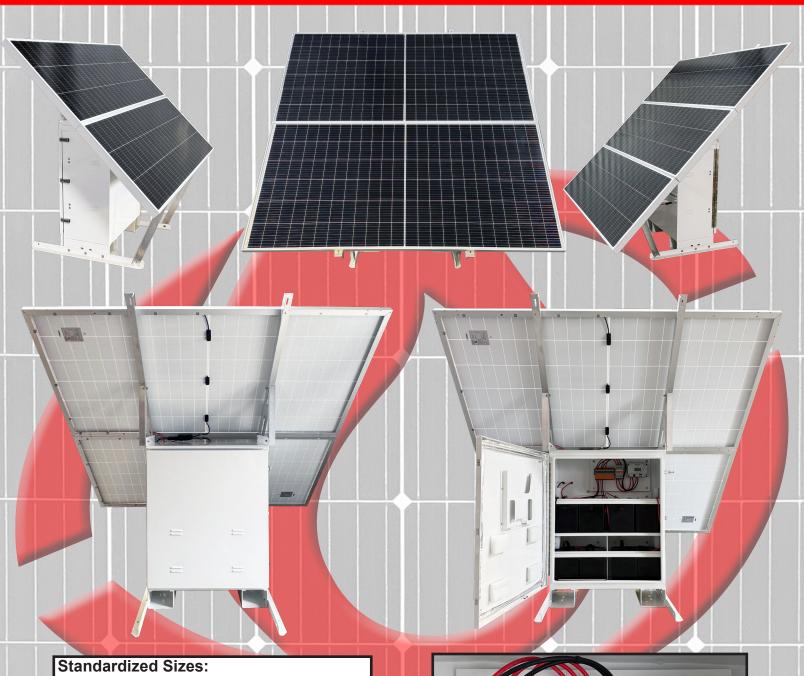

# **Integrated Solar Enclosures**

### General Purpose:

- 670W 24V
- 810W 24V

#### Class 1 Division 2:

- 525W 12V
- 600W 24V
- 750W 24V
- Available with or without battery bank.
- Includes solar panel and battery wiring kits.
- Custom control panel sold separately.

Ex: Custom control panel sold separately